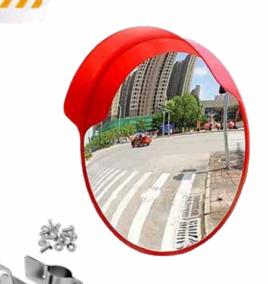

## **CONVEX MIRROR**

Impex 99 Convex Mirror, providing the best viewing effect is engineered to withstand extreme outdoor weather conditions. Convex mirror has a mirror back made of polypropylene (PP) material and is fixed with orange brackets, making it suitable for traffic safety usage. The mirror lens is made of PMMA providing a clear reflection. With aluminum circle around the lens, providing additional support and protection.

## **USAGE:**

Provide a wider field of view, reduce blind spots, and enhance safety in outdoor settings like parking lots and roadsides.

Can be used indoor as well as outdoors.

MODEL: TS903

| MODEL NO        | TS903               |
|-----------------|---------------------|
| MIRROR MATERIAL | POLYCARBONATE       |
| FRAME MATERIAL  | ABS                 |
| SIZE            | 45 CM               |
| PACKING         | 1PC / CTN           |
| FITTINGS        | INCLUDED IN THE BOX |
| FRAME COLOR     | RED / ORANGE        |
| ORIGIN          | CHINA               |
| HS CODE         | 70099200            |